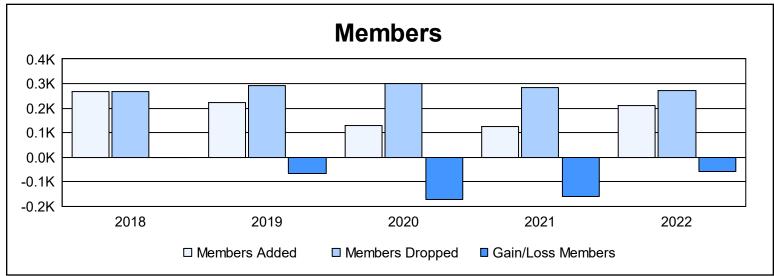

District 24 I As of June 2022 Cumulative

| Year      | New<br>Clubs | Dropped<br>Clubs | Gain/<br>Loss<br>Clubs | New<br>Members | Charter<br>Members | Reinstate<br>Members | Transfer<br>Members | Total<br>Member<br>Added | Total<br>Members<br>Dropped | Gain/<br>Loss<br>Members |
|-----------|--------------|------------------|------------------------|----------------|--------------------|----------------------|---------------------|--------------------------|-----------------------------|--------------------------|
| 2017-2018 | 2            | 0                | 2                      | 184            | 58                 | 14                   | 10                  | 266                      | 269                         | -3                       |
| 2018-2019 | 1            | 2                | -1                     | 169            | 32                 | 5                    | 18                  | 224                      | 290                         | -66                      |
| 2019-2020 | 0            | 6                | -6                     | 98             | 11                 | 3                    | 18                  | 130                      | 301                         | -171                     |
| 2020-2021 | 0            | 2                | -2                     | 94             | 1                  | 3                    | 26                  | 124                      | 283                         | -159                     |
| 2021-2022 | 0            | 2                | -2                     | 179            | 2                  | 22                   | 8                   | 211                      | 270                         | -59                      |
| Average   | 1            | 2                | -2                     | 145            | 21                 | 9                    | 16                  | 191                      | 283                         | -92                      |